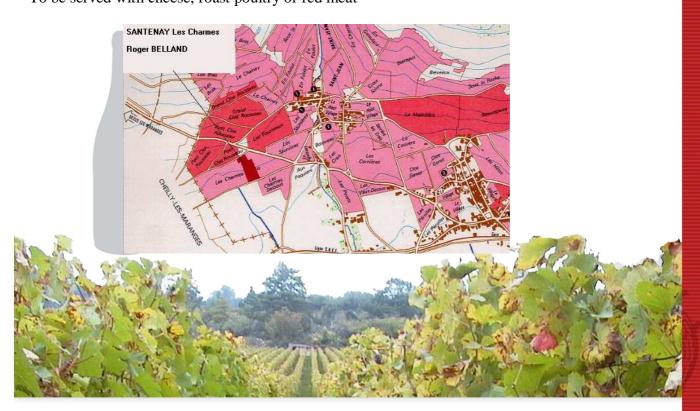

SANTENAY LES CHARMES

3, rüe de la Chapelie BP 13 | 21590 SANTENAY Tél. : 03 80 20 60 95 Fax : 03 80 20 63 93 belland.roger@wanadco.fr

The vineyard is located at the extreme southeast of the village of Santenay. During the vinification, it ferments at low temperature for a long period, until five weeks. Thus we obtain a rich wine, fruity and wellbalanced, easy to drink young and able to age very well.