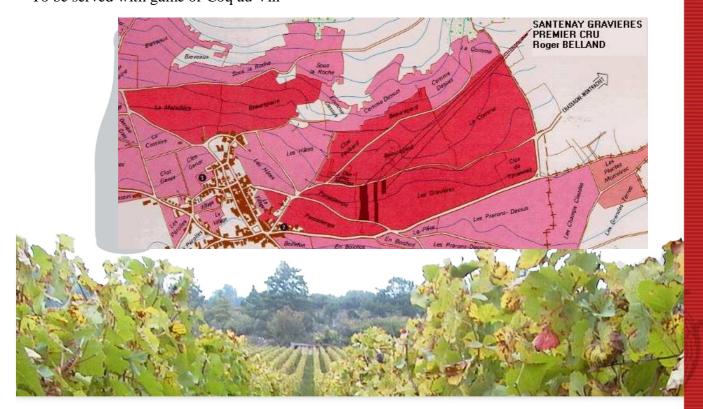

## SANTENAY GRAVIÈRES PREMIER CRU

The Gravières wines are produced in one of the most famous Santenay "climat".

This particularly well exposed "terroir" produces rich wines, that benefit of a very good potentiality for the ageing.