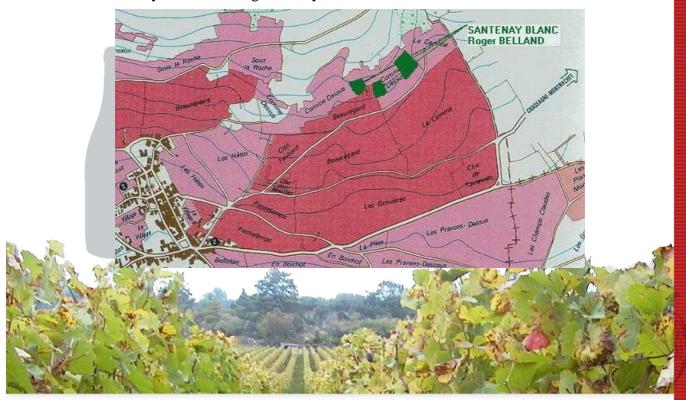

## SANTENAY BLANC COMME-DESSUS

The white Santenay from our Domain is made in the "lieu-dit" "Les Commes-Dessus", next to Santenay Beauregard and Santenay Commes, in the East of Santenay, at 500 meters from Chassagne Montrachet. Facing the South-East, the area is ideal to produce Chardonnay wines.

Characteristics

Grape variety: Exclusively 25 years old

Chardonnay vines Surface area: 0,60 ha

Terroir: Stony clay-limestone soil

Working method: Vines sown with grass- leaves thinned out

Maturing: 8 month in French oak barrels